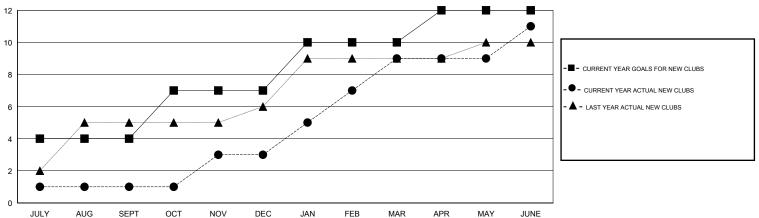

## MONTHLY MEMBERSHIP PROGRESS REPORT

District 322C3

Results as of: 6/30/2017

**OPEN LOCATION INDIA GMT CA** 