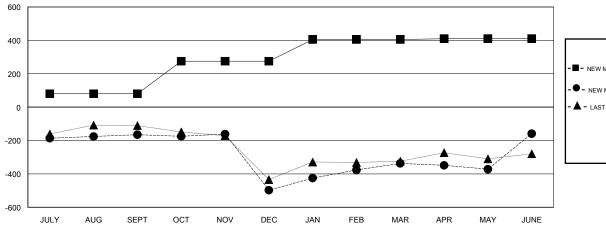

## GOALS AND ACTUAL MEMBERS CUMULATIVE

|   | - ■ - NEW MEMBER GROWTH NET GOAL  |
|---|-----------------------------------|
|   | - ● - NEW MEMBER GROWTH ACTUAL    |
|   | - ▲ - LAST YEAR MEMBERSHIP ACTUAL |
|   |                                   |
|   |                                   |
| Į |                                   |