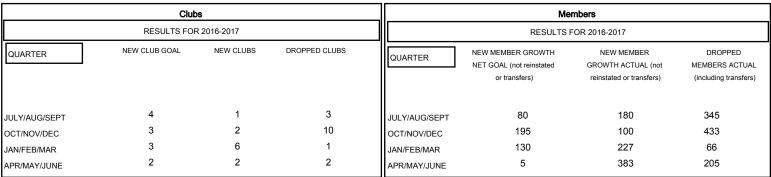

## MONTHLY MEMBERSHIP PROGRESS REPORT

District 322C3

Results as of: 6/30/2017

**OPEN LOCATION INDIA GMT CA** 